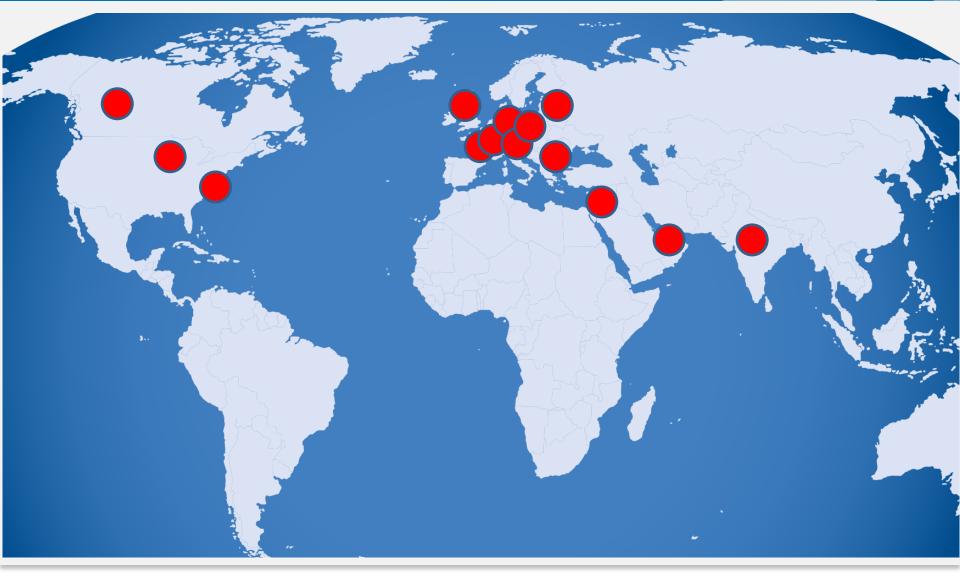

### ScaleFocus Customer Map

#### • Professional software development

- Consultancy, design, implementation and maintenance
- Software development outsourcing
- > Own product development
- Outstanding technical and business team
  - > Over 100 people
- Customer Base in 14 countries
  - Industry Focus on Telecom, Insurance, Financial Services